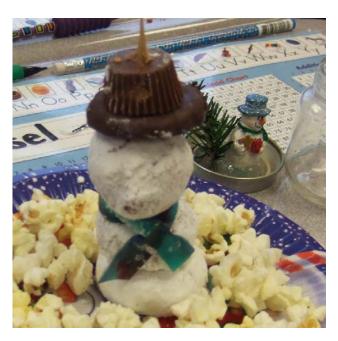

## **RECIPE INGREDIENTS:**

- Small powdered doughnut
- Powdered doughnut hole
- Decorators' gel
- Pretzel or potato stick
- Haviland Thin Mint
- Reese's peanut butter cup miniature
- **1.** Set a powdered doughnut hole atop a mini powdered doughnut. (For a taller version, use a pretzel stick or a potato stick to secure a second doughnut hole atop the first.)
- **2.** Use decorators' gel to add a face, buttons, and a carrot nose. (If the gel won't stick, try smoothing the powder with a dab of water first.)
- **3.** To add a top hat to a shorter snowman, stick a small piece of a pretzel or potato stick through a Haviland Thin Mint and into a Reese's peanut butter cup miniature, then secure the hat in place on the snowman.